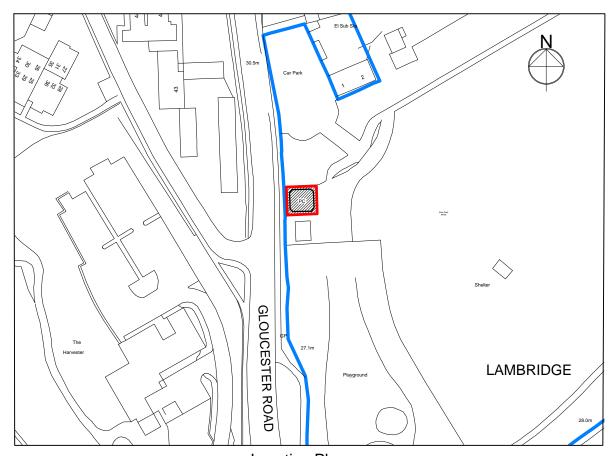

line of roof over

Location Plan Scale 1:1250

Based upon the Ordnance Survey mapping with the permission of the Controller of Her Majesty's Stationery Office © Crown copyright. Unauthorised reproduction infringes Crown copyright and may lead to prosecution or civil proceedings. Bath and North East Somerset Council Licence No. 100023334